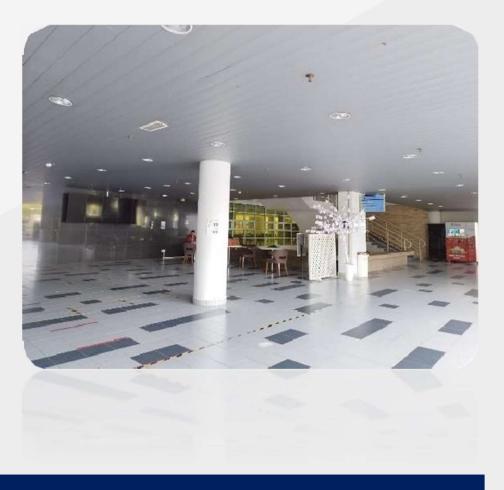

## **ADVERTISING BOARD**

- Situated at the Ground Floor Lobby of the Mercu Alam Bina building.
- Main Entrance of the Faculty for staffs, students and public.
- Easily accessible with 3 lifts and main staircases.